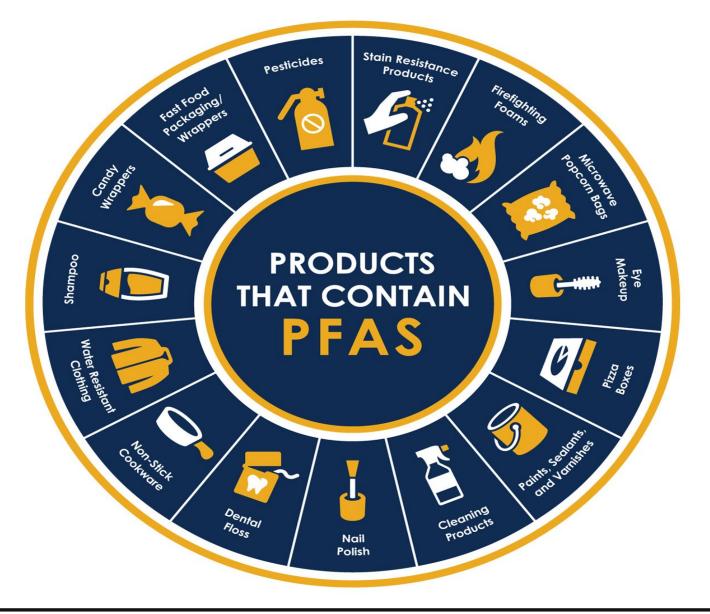

#### INFORMATION ABOUT PFAS from Wikipedia ⊚

Per- and polyfluoroalkyl substances (also PFAS, PFAAs, and sometimes referred to as "forever chemicals".) These are synthetic chemical compounds numbering nearly 7 million varieties. PFAS came into use with the invention of Teflon in 1938 to make coatings and products that resist heat, oil, stains, grease, and water. They are now used in products including waterproof fabrics like Nylon, yoga pants, carpets, feminine hygiene products, mobile phone screens, wall paint, furniture, adhesives, food packaging, and heat-resistant non-stick cookware surface Teflon. PFAS are also used in cosmetics and personal care products, including foundation, concealer, lip balm, lipstick, blush, nail polish and hair care products.

Many PFAS such as PFOS and PFOA pose health and environmental concerns because they are persistent organic pollutants; they were branded as "forever chemicals" in an article in The Washington Post, 2018. Some have half-lives of over eight years. They move through soils and accumulate in fish and wildlife, which are eaten. Residues are now commonly found in rain, drinking water, and wastewater. Since PFAS compounds are highly mobile, they are readily absorbed through human skin and through tear ducts, and such products on lips are often unwittingly ingested. Due to the large number of PFAS products it is challenging to study and assess the potential human health, and environmental concerns.