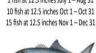

Hard Clam 1.5 inches Recreational Limit = 150 clams No harvest on Sunday Shellfish license required

· Fish are measured from tip of snout to tip of tail (except Black Sea Bass and Sharks). · Cleaning or filleting of fish with a minimum size limit while at sea is prohibited.

Tautog 15 inches 4 fish Jan 1 - Feb 28 4 fish Apr 1 - Apr 30 1 fish Aug 1 - Nov 15 5 fish Nov 16 - Dec 31

Summer Flounder (Fluke) Delaware Bay & Tributaries: 3 fish at 17 inches Island Beach State Park: 2 fish at 16 inches All Other Marine Waters: 3 fish at 18 inches Open Season: May 4 - Sept 25