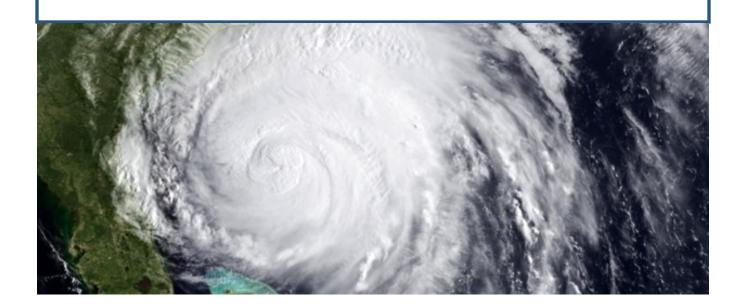

#### **PREDICTIONS:**

- 17 named storms
- 9 Hurricanes
- 4 Major Hurricanes
- ACE\* Index of 155 (26% above average)

#### **Factors Influencing the Forecast:**

- Warm Atlantic sea surface temperatures
- Weakening La Nina transitioning to a neutral phase by summer
- Lack of hurricane-suppressing El Nino

#### **Other Notable Points:**

- The season could start early: with the chance of a named storm developing before the start on June 1st.
- The peak of the hurricane season typically falls on September 10th.
- The 2025 Atlantic hurricane season is expected to be similar to the "supercharged" 2024 season
- \* ACE definition: Accumulated Cyclone Energy, a metric that measures the combined strength and duration of tropical cyclones during a season by summing the squares of their maximum sustained wind speeds recorded every six hours while at least tropical storm strength.